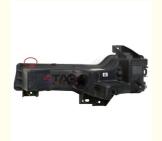

#### Car Accessories 1077392-00-F For Tesla Model 3 fog lights Car Rear Fog light Foglight Fog lamps

#### About this product:

he headlight is the main left UP LEVEL (USA) on the Tesla electric car. This is an important component of the car that provides control of the road at night. With its innovative shape and structure, the UP LEVEL left headlight for the Tesla Model 3 offers excellent visibility in all weather conditions. Improved optics significantly improve the efficiency of the product. These are original Tesla spare parts that have the manufacturer's brand mark on the body. In the event of a failure of a component such as the UP LEVEL left main headlight, it is recommended to immediately replace it with a working part. Use only genuine Tesla parts to ensure stable operation of the car. Component name and factory reference: HD/LP ASY, SAE UP-LEVEL, LH, 1077371-10-I.