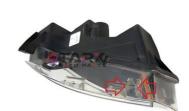

#### Car Accessories 1077392-00-F For Tesla Model 3 fog lights Car Rear Fog light Foglight Fog lamps

#### About this product:

he headlight is the main left UP LEVEL (USA) on the Tesla electric car. This is an important component of the car that provides control of the road at night. With its innovative shape and structure, the UP LEVEL left headlight for the Tesla Model 3 offers excellent visibility in all weather conditions. Improved optics significantly improve the efficiency of the product. These are original Tesla spare parts that have the manufacturer's brand mark on the body. In the event of a failure of a component such as the UP LEVEL left main headlight, it is recommended to immediately replace it with a working part. Use only genuine Tesla parts to ensure stable operation of the car. Component name and factory reference: HD/LP ASY, SAE UP-LEVEL, LH, 1077371-10-I.