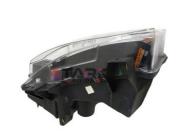

#### Car Accessories 1077392-00-F For Tesla Model 3 fog lights Car Rear Fog light Foglight Fog lamps

#### About this product:

he headlight is the main left UP LEVEL (USA) on the Tesla electric car. This is an important component of the car that provides control of the road at night. With its innovative shape and structure, the UP LEVEL left headlight for the Tesla Model 3 offers excellent visibility in all weather conditions. Improved optics significantly improve the efficiency of the product. These are original Tesla spare parts that have the manufacturer's brand mark on the body. In the event of a failure of a component such as the UP LEVEL left main headlight, it is recommended to immediately replace it with a working part. Use only genuine Tesla parts to ensure stable operation of the car. Component name and factory reference: HD/LP ASY, SAE UP-LEVEL, LH, 1077371-10-I.